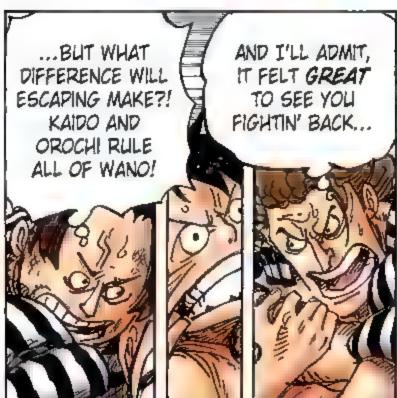

#### Story . あらすじ・

After two years of hard training, the Straw Hat pirates are back together, first at the Sabaody Archipelago and then through Fish-Man Island to their next stage: the New World!!

Luffy and crew disembark on Wano for the purpose of defeating Kaido, one of the Four Emperors. They begin to recruit allies for a raid in two weeks' time, but Kaido's sudden appearance leads to Luffy's defeat. Luffy is sent to the excavation labor camp while the rest of the crew is spotted by Kajdo's underlings and have to go on the run!

As the group works to collect info, free Luffy and gather more allies, Kaido's side learns about the raid plan. A former daimyo with the Kozuki Clan, Yasuie realizes the danger and gives up his life to pretend to take responsibility, sending the plan back to square one. Kin'emon and company mourn his death, but there are still many problems to be solved before the raid...